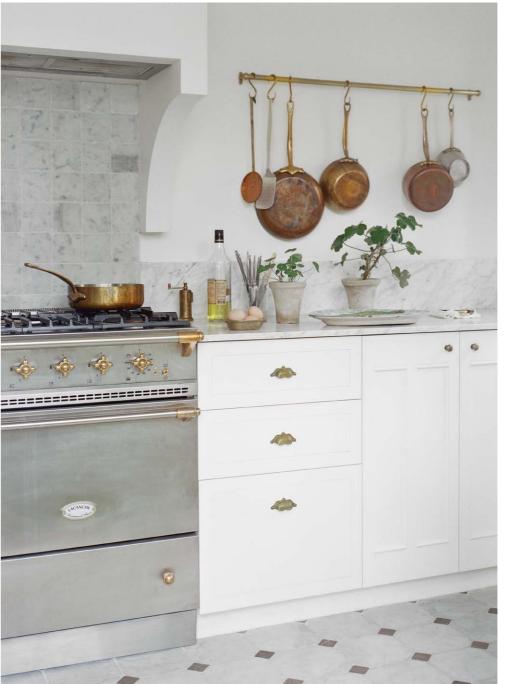

INTERIOR DESIGNER
AP Design House
CHEZ NOUS

[ Cremorne ]

Photography RORY GARDINER Words SUE RAMSEY

Builder Interlock Construction. Joinery Custom hand-painted timber joinery with panel and beading detail by Space Joinery. Benchtop and splashback Carrara marble from Made in Stone. Cooker splashback Tumbled Carrara marble square tiles sourced from Italy. Wall and ceiling finish Dulux 'Vivid White'. Flooring Tumbled Carrara marble cabochon patterned tiles sourced from Italy. Sink 'Blanco' undermount stainless steel sink from Winning Appliances. Tapware Perrin & Rowe aged brass crosshead mixer from The English Tapware Company. Appliances Lacanche 'Cormatin' stainless steel cooker with brass hardware from Manorhouse. Westinghouse integrated rangehood. Lighting 1940s milk glass embellished pendant lamp sourced from California. Furniture Antique Swedish rococo dining chairs and table. Accessories French copper and brass cookware. Ceramics from Puglia.