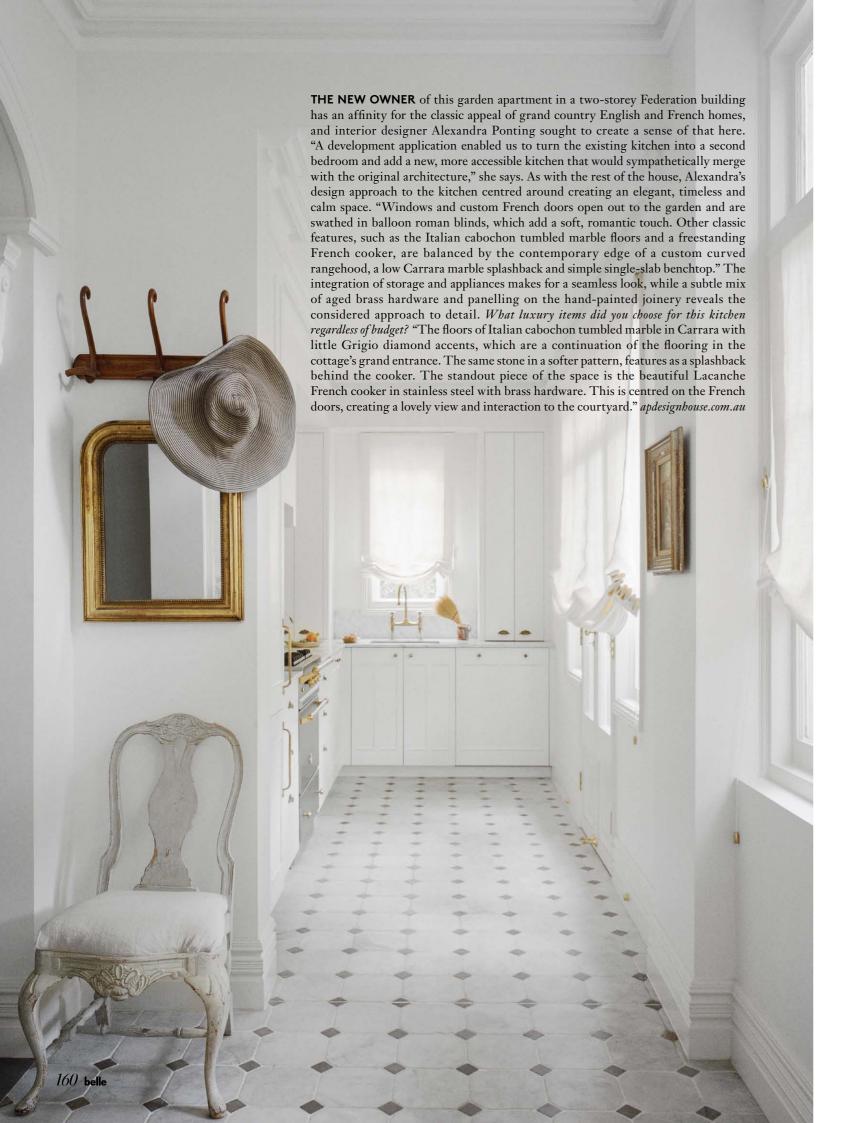

INTERIOR DESIGNER
AP Design House
CHEZ NOUS

[ Cremorne ]

Photography RORY GARDINER Words SUE RAMSEY

Builder Interlock Construction. Joinery Custom hand-painted timber joinery with panel and beading detail by Space Joinery. Benchtop and splashback Carrara marble from Made in Stone. Cooker splashback Tumbled Carrara marble square tiles sourced from Italy. Wall and ceiling finish Dulux 'Vivid White'. Flooring Tumbled Carrara marble cabochon patterned tiles sourced from Italy. Sink 'Blanco' undermount stainless steel sink from Winning Appliances. Tapware Perrin & Rowe aged brass crosshead mixer from The English Tapware Company. Appliances Lacanche 'Cormatin' stainless steel cooker with brass hardware from Manorhouse. Westinghouse integrated rangehood. Lighting 1940s milk glass embellished pendant lamp sourced from California. Furniture Antique Swedish rococo dining chairs and table. Accessories French copper and brass cookware. Ceramics from Puglia.